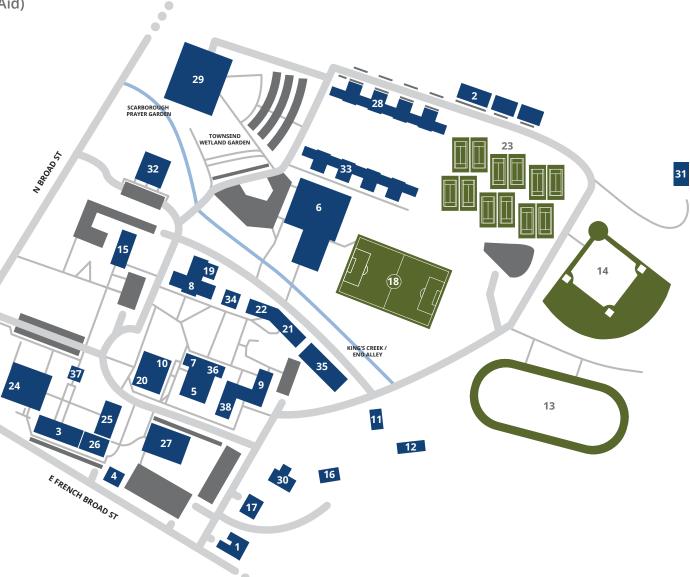

## **CAMPUS DIRECTORY**

- 1 Alumni House
- 2 Athletic Duplex
- 3 Beam Hall (Admissions and Financial Aid)
- 4 Bill's Boiler House
- **5** Bookstore
- 6 Boshamer Gymnasium
- 7 Coltrane Hall
- 8 Dunham Hall
- 9 East Beam Hall
- **10** Experiential Learning Commons
- **11** Football Locker Room
- **12** Facilities Management
- **13** Frank Patton Track
- **14** Gil Coan Field
- **15** Green Hall
- **16** Greenhouse
- **17** Guest House
- **18** Ives-Lemel Family Field
- **19** Ingram Auditorium
- 20 J.A. Jones Library
- **21** Jones Hall
- 22 Jones Hall-Creekside
- 23 McCoy Tennis Complex
- 24 McLarty-Goodson Hall
- **25** Moore Hall
- **26** Moore Science Complex
- 27 Myers Hall
- 28 North Village
- **29** Porter Center for Performing Arts
- **30** President's House
- 31 Ross Hall
- 32 Sims Hall
- 33 South Village
- 34 Stamey Hall
- 35 Stanback Hall
- **36** Student Engagement Space
- 37 Weaver Bell Tower
- 38 West Beam Hall